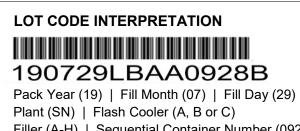

### **TARGET FILL WEIGHT**

55-Gal Fiber Drum Weight: NET 470 ± 20 (lbs) 300-Gal Wood Bin Weight: NET 2,580 ± 30 (lbs)

CALIFORNIA MANUFACTURING LOCATIONS Santa Nella

Plant (SN) | Flash Cooler (A, B or C)
Filler (A-H) | Sequential Container Number (0928)
Container Type (B) or (B/D) = Wood/Plastic Bin;
F/M/P = Fiber/Metal/Plastic Drum)